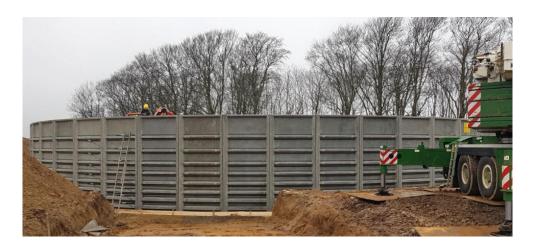

### Waste and slurry

- We handle general slurry from animals which are a fertilizer and possible biogas
- We have human toilets and cleaning soap from milking, hoofs bath setup
- Option for lagoon or covered tank 3 month capacity average.
- Ex. 400 dairy cows can deliver biogas for 100 kva per hour plus heat production from burning biogas.
- Energi is in a good mixed grid with some solar for ventilation and milkcooling