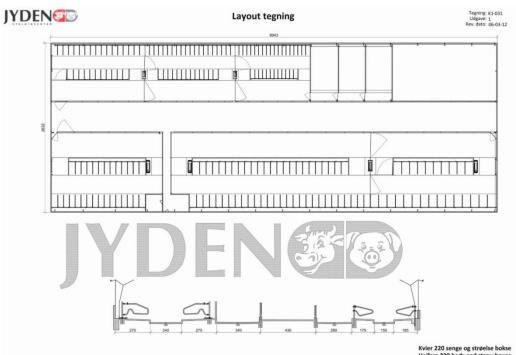

## We deliver the long lasting setup and make it possible to produce +30 liters of milk daily per cow

Cow beds can be places Head to head and free of sun and makes a modern dairy house 32 meter wide Feeding in the middle

#### Heifer and Calfs

- Single Boxes upto 2 month
- Groups up to 8 month
- Cubicle beds up to cow size