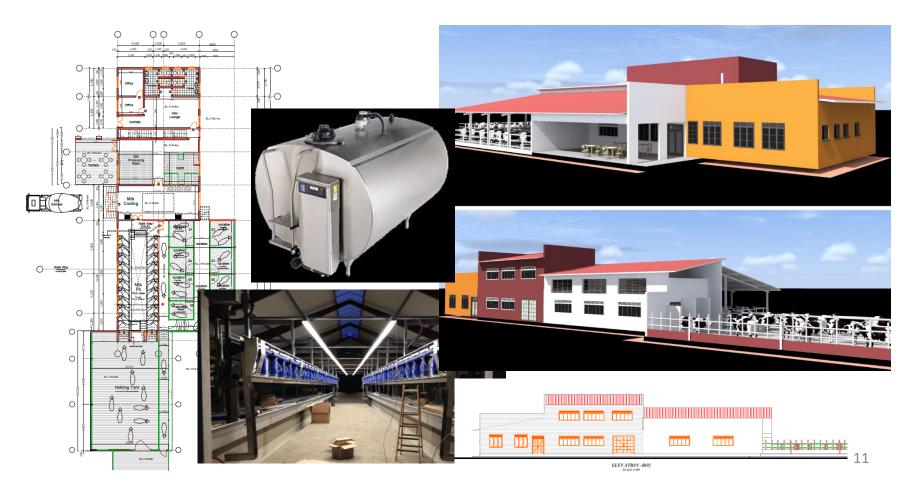

## Milking parlour

 We can propose milking parlour setup and possible with 1 floor for visitors to look down and training etc. Offices and milk cooling in connection on groundfloor

## Design Gallery from Supplies