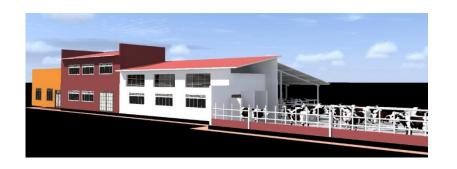

## Design Gallery from Supplies

## We deliver the long lasting setup and make it possible to produce +30 liters of milk daily per cow

Cow beds can be places Head to head and free of sun and makes a modern dairy house 32 meter wide Feeding in the middle