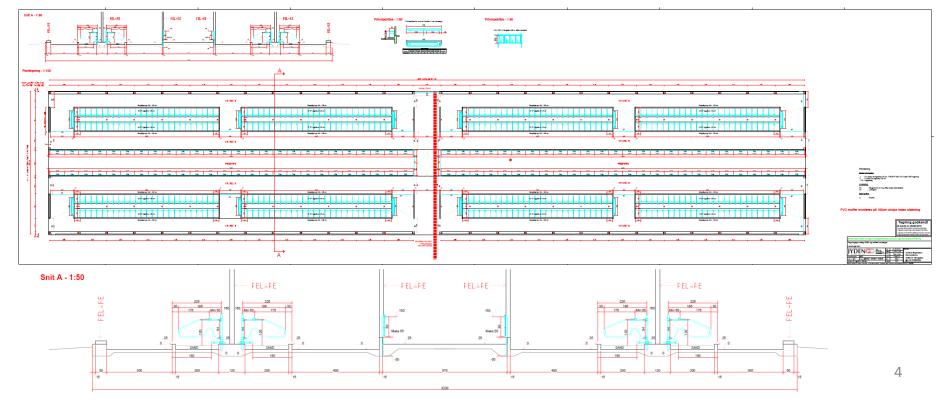

## We deliver the long lasting setup and make it possible to produce +30 liters of milk daily per cow

Cow beds can be places Head to head and free of sun and makes a modern dairy house 32 meter wide Feeding in the middle

### Waste and slurry

- We handle general slurry from animals which are a fertilizer and possible biogas
- We have human toilets and cleaning soap from milking, hoofs bath setup
- Option for lagoon or covered tank 3 month capacity average.
- Ex. 400 dairy cows can deliver biogas for 100 kva per hour plus heat production from burning biogas.
- Energi is in a good mixed grid with some solar for ventilation and milkcooling

#### Feedstorage

Outdoor silage pits for ex kg dry matter silage storage from Maize, grass or alfalfa etc.

Warehouse for dry feed 400m2, hay

SKIOLD feedmill for own feedproduction and sales of feed

400m2 machinery house