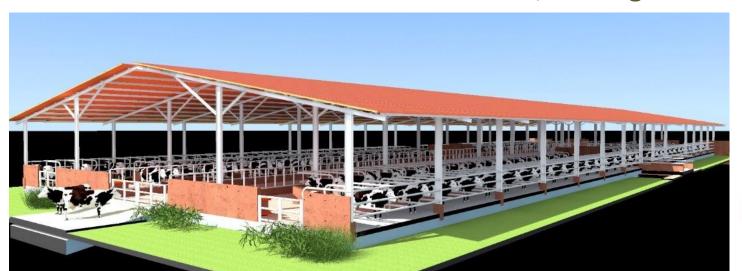

## Design Gallery from Supplies

## We deliver the long lasting setup and make it possible to produce +30 liters of milk daily per cow

Cow beds can be places Head to head and free of sun and makes a modern dairy house 32 meter wide Feeding in the middle

#### Heifer and Calfs

- Single Boxes upto 2 month
- Groups up to 8 month
- Cubicle beds up to cow size