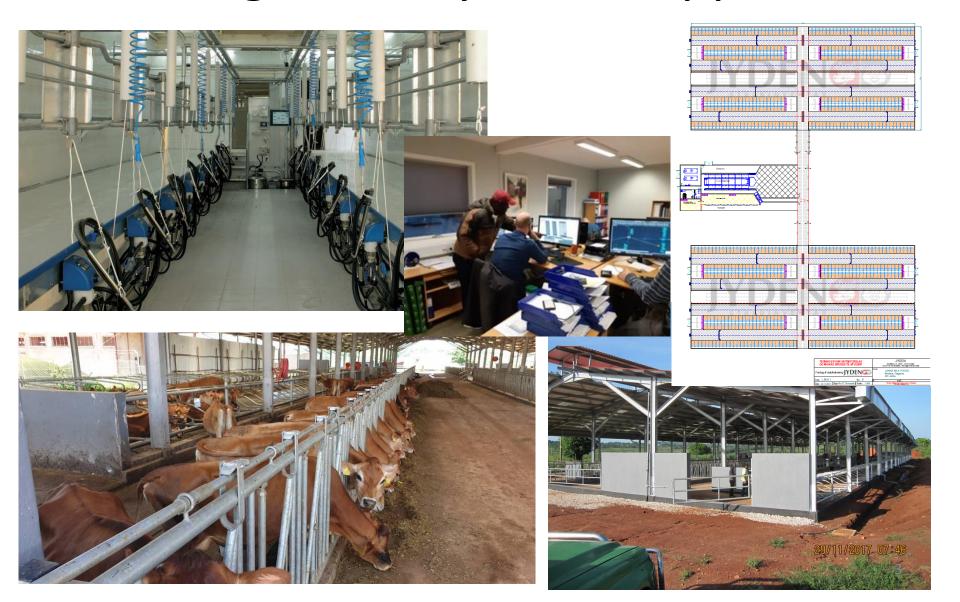

## Milking parlour

 We can propose milking parlour setup and possible with 1 floor for visitors to look down and training etc. Offices and milk cooling in connection on groundfloor

#### References Pan Africa Development & Trade

- Supply of 400 dairy farm turnkey to Nigeria greenfield Kaduna state and Arla Global
- NARO Natrional Agricultural Research Organisation in Uganda supply of 250 dairy setup with Jerseys heifers from Viking Denmark. From Green field 2017
- Supply several local farmers in Uganda, JESA Farm 250 Dairy and more.
- Nagric National Agricultural Genetic Research Institution Center Uganda, supply of 2x150 dairy with heifers from Denmark, From Green field 2019
- Project supply to different countries animal production.