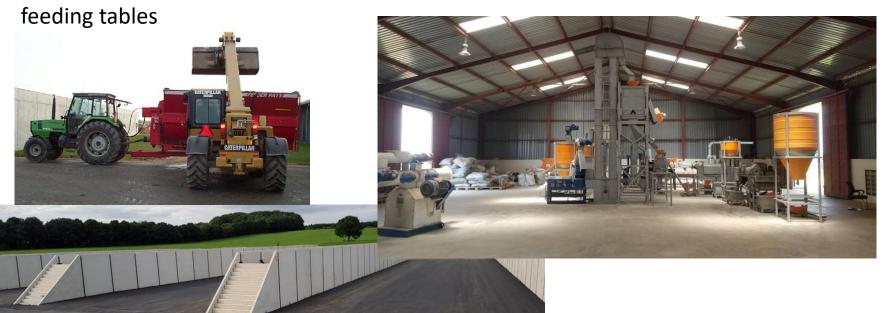

#### Feedstorage

Outdoor silage pits for ex kg dry matter silage storage from Maize, grass or alfalfa etc.

Warehouse for dry feed 400m2, hay

SKIOLD feedmill for own feedproduction and sales of feed

400m2 machinery house

Feedmixer wagon and fresh cut trailers have to have access to