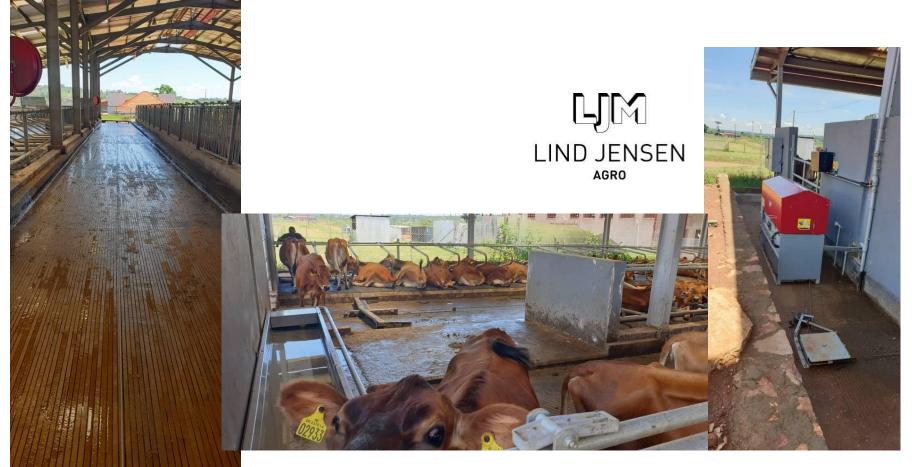

## Milking parlour

 We can propose milking parlour setup and possible with 1 floor for visitors to look down and training etc. Offices and milk cooling in connection on groundfloor

#### Ventilation, LED lights and Heat detectors

Breezers to support airflow and watercooling with fans at milking area