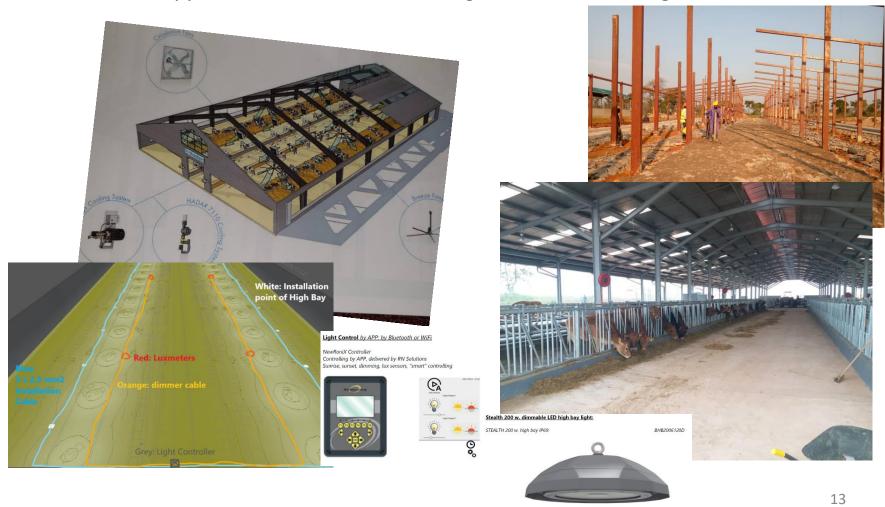

#### Ventilation, LED lights and Heat detectors

Breezers to support airflow and watercooling with fans at milking area