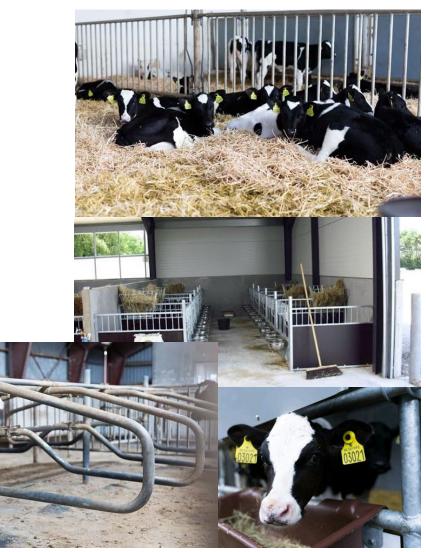

## We deliver the long lasting setup and make it possible to produce +30 liters of milk daily per cow

Cow beds can be places Head to head and free of sun and makes a modern dairy house 32 meter wide Feeding in the middle

#### Heifer and Calfs

- Single Boxes upto 2 month
- Groups up to 8 month
- Cubicle beds up to cow size

#### Sand or rubber mattress

If you can increase the resting period from 11 hours/day to 14 hours/day with a better mat, will this result in 1,5 kg. more milk per day (Statistic from Germany).

NB: Cows produce more milk when they have a quit long resting period which results in a higher milk yield due to an improved blood supply.

The design of the cubicle divider ensures that the cow will lie down in a natural and optimal position.

This results in a cleaner environment with better hygiene, less deceases and an improved milk quality.