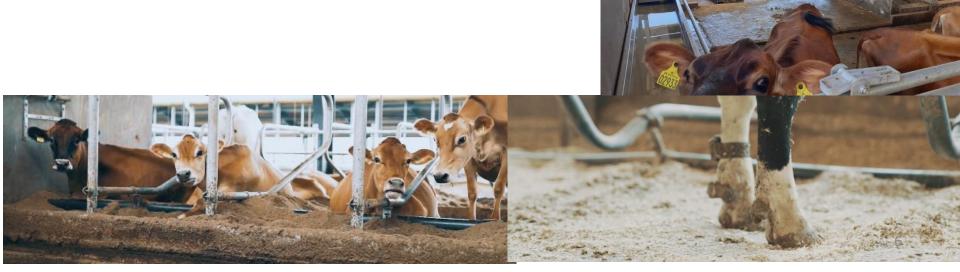

#### Heifer and Calfs

- Single Boxes upto 2 month
- Groups up to 8 month
- Cubicle beds up to cow size

#### Sand or rubber mattress

If you can increase the resting period from 11 hours/day to 14 hours/day with a better mat, will this result in 1,5 kg. more milk per day (Statistic from Germany).

NB: Cows produce more milk when they have a quit long resting period which results in a higher milk yield due to an improved blood supply.

The design of the cubicle divider ensures that the cow will lie down in a natural and optimal position.

This results in a cleaner environment with better hygiene, less deceases and an improved milk quality.

NB: Bacteria at the bedding area causes Mastitis – so it is important to maintain a clean environment.